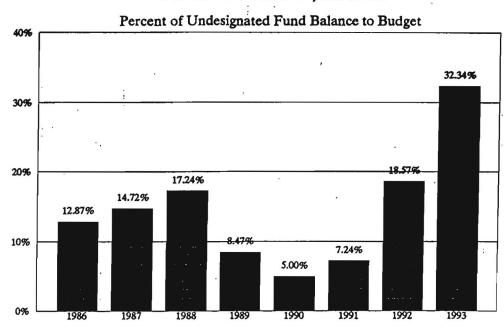

# ANNUAL REPORT

# Town of GRAY, MAINE

Fiscal Year July 1, 1992 - June 30, 1993