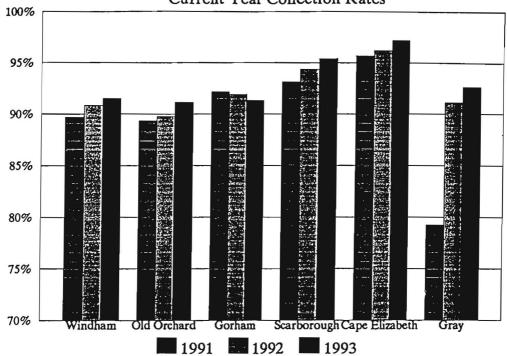

# ANNUAL REPORT

# Town of GRAY, MAINE

Fiscal Year July 1, 1992 - June 30, 1993