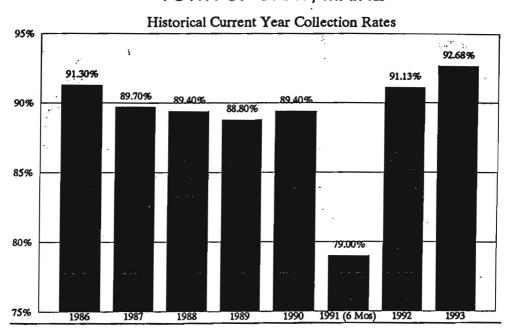

# ANNUAL REPORT

# Town of GRAY, MAINE

Fiscal Year July 1, 1992 - June 30, 1993