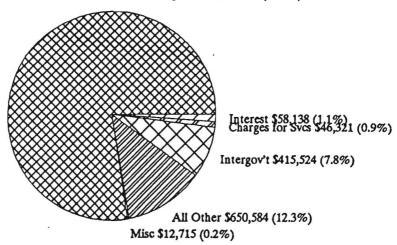

38 517.37 585.83 303.42 72.35 72.35 109.70 78.58 72.35       | *Morgan, Robert D. &  *Nelson, Wayne & Robert  *Nielsen, Christopher &  *Niss, Robert S.  *Noyes Corp.  *Parker, Norma J.  *Petersen, Brian R. &  *Phillips, Cynthia W.  *Portland Broadcasting Inc.  *Rich, Tracy  *Roberts, Karen  *Shaw, Tami Jo  Town of Gray  Town of Gray  Town of Gray  *Valren, Inc.  *Watson, Stephen J. &  *White, Ralph A.  *White, Ralph A. & Elaine  *Woodbury, Jeffrey A. | 408.4<br>174.2<br>372.2<br>95.1<br>1,321.0<br>399.0<br>325.2<br>705.6<br>2,955.6<br>244.2<br>657.4<br>161.3<br>426.3<br>691.6<br>58.3<br>1,719.3<br>669.0                                |

# TOWN OF GRAY, MAINE

#### GENERAL FUND EXPENDITURES 1992-93



# TOWN OF GRAY, MAINE

#### GENERAL FUND REVENUES 1992-93

Prop. Tax \$4,122,848 (77.7%)



1991, 1992 and 1993 Comparative Collection Rates
Current Year Collection Rates



# TOWN OF GRAY, MAINE





# TOWN OF GRAY, MAINE



# TOWN OF GRAY APPROPRIATION CONTROL REPORT

|               | VI BACC        | DESCRIPTION                                                                                       |                                     |     |       |                    | _   |       |     | OUNTS  |              |           |                  | 8 ETP1         |               |
|---------------|----------------|---------------------------------------------------------------------------------------------------|-------------------------------------|-----|-------|--------------------|-----|-------|-----|--------|--------------|-----------|------------------|----------------|----