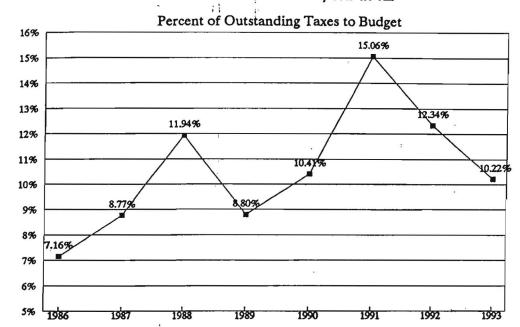

# ANNUAL REPORT

# Town of GRAY, MAINE

Fiscal Year July 1, 1992 - June 30, 1993