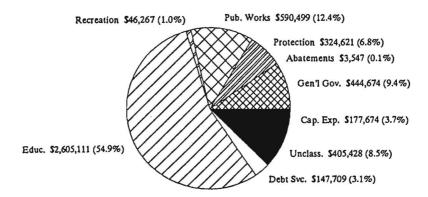

ook Assoc.                                               | EPORT  Balance 117.48 427.90 552.38 517.37 585.83 303.42 72.35 72.35 109.70 78.58 72.35       | *Morgan, Robert D. &  *Nelson, Wayne & Robert  *Nielsen, Christopher &  *Niss, Robert S.  *Noyes Corp.  *Parker, Norma J.  *Petersen, Brian R. &  *Phillips, Cynthia W.  *Portland Broadcasting Inc.  *Rich, Tracy  *Roberts, Karen  *Shaw, Tami Jo  Town of Gray  Town of Gray  Town of Gray  *Valren, Inc.  *Watson, Stephen J. &  *White, Ralph A.  *White, Ralph A. & Elaine  *Woodbury, Jeffrey A. | 408.4<br>174.2<br>372.2<br>95.1<br>1,321.0<br>399.0<br>325.2<br>705.6<br>2,955.6<br>244.2<br>657.4<br>161.3<br>426.3<br>691.6<br>58.3<br>1,719.3<br>669.0                                |

# TOWN OF GRAY, MAINE

#### GENERAL FUND EXPENDITURES 1992-93



# TOWN OF GRAY, MAINE

#### GENERAL FUND REVENUES 1992-93

Prop. Tax \$4,122,848 (77.7%)



1991, 1992 and 1993 Comparative Collection Rates
Current Year Collection Rates



# TOWN OF GRAY, MAINE





# TOWN OF GRAY, MAINE



# TOWN OF GRAY APPROPRIATION CONTROL REPORT

|               | VI BACC        | DESCRIPTION                                                                                       |                                     |     |       |                    | _   |       |     | OUNTS  |              |           |                  | 8 ETP1         |               |
|---------------|----------------|---------------------------------------------------------------------------------------------------|-------------------------------------|-----|-------|--------------------|----