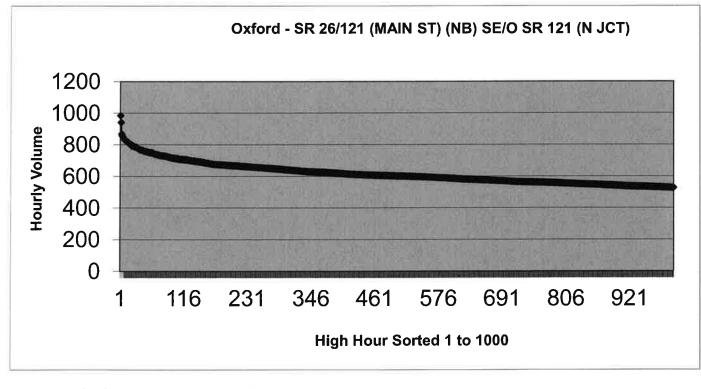

Notes: 1. 06/05/2012 - casino opened 2.

High Hours (1)

Oxford - SR 26/121 (MAIN ST) (NB) SE/O SR 121 (N JCT) **ANNUAL TRAFFIC REPORT 2012 HIGH HOURS** 

County: Oxford Station : 131722041204

|        |                  |           |                  | ATR  | 41204 |
|--------|------------------|-----------|------------------|------|-------|
| Volume | Hour             | % of AADT |                  | AADT | 6470  |
| 984    | 1st High Hour    | 15.2%     | 7/20/12 5:00 PM  |      |       |
| 784    | 30th High Hour   | 12.1%     | 7/25/12 4:00 PM  |      |       |
| 713    | 100th High Hour  | 11.0%     | 10/12/12 4:00 PM |      |       |
| 669    | 200th High Hour  | 10.3%     | 10/4/12 4:00 PM  |      |       |
| 642    | 300th High Hour  | 9.9%      | 11/16/12 5:00 PM |      |       |
| 617    | 400th High Hour  | 9.5%      | 6/18/12 5:00 PM  |      |       |
| 602    | 500th High Hour  | 9.3%      | 9/26/12 3:00 PM  |      |       |
| 526    | 1000th High Hour | 8.1%      | 12/29/12 2:00 PM |      |       |