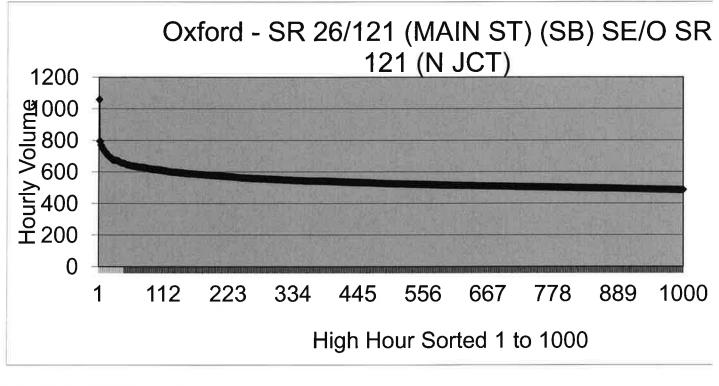

High Hours (2)

Oxford - SR 26/121 (MAIN ST) (SB) SE/O SR 121 (N JCT) ANNUAL TRAFFIC REPORT 2012 HIGH HOURS County: Oxford Station : 131722041204

ATR 41204 AADT 6250

| Hour             | % of AADT                                                                                                                      |                                                                                                                                                               |
|------------------|--------------------------------------------------------------------------------------------------------------------------------|---------------------------------------------------------------------------------------------------------------------------------------------------------------|
| 1st High Hour    | 16.9%                                                                                                                          | 7/22/12 8:00 PM                                                                                                                                               |
| 30th High Hour   | 10.8%                                                                                                                          | 8/5/12 2:00 PM                                                                                                                                                |
| 100th High Hour  | 9.8%                                                                                                                           | 12/16/12 3:00 PM                                                                                                                                              |
| 200th High Hour  | 9.2%                                                                                                                           | 12/11/12 7:00 AM                                                                                                                                              |
| 300th High Hour  | 8.8%                                                                                                                           | 10/7/12 3:00 PM                                                                                                                                               |
| 400th High Hour  | 8.6%                                                                                                                           | 10/14/12 11:00 AM                                                                                                                                             |
| 500th High Hour  | 8.4%                                                                                                                           | 10/12/12 3:00 PM                                                                                                                                              |
| 1000th High Hour | 7.8%                                                                                                                           | 10/19/12 5:00 PM                                                                                                                                              |
|                  | 1st High Hour<br>30th High Hour<br>100th High Hour<br>200th High Hour<br>300th High Hour<br>400th High Hour<br>500th High Hour | 1st High Hour 16.9%   30th High Hour 10.8%   100th High Hour 9.8%   200th High Hour 9.2%   300th High Hour 8.8%   400th High Hour 8.6%   500th High Hour 8.4% |