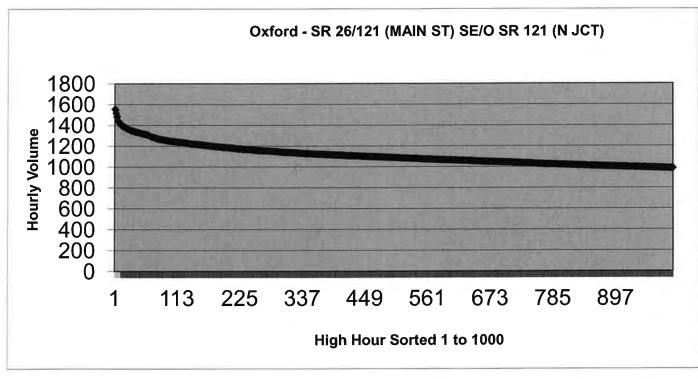

High Hours

Oxford - SR 26/121 (MAIN ST) SE/O SR 121 (N JCT) ANNUAL TRAFFIC REPORT 2012 HIGH HOURS County: Oxford Station : 131722041204

41204

12720

ATR

AADT

| Volume | Hour             | % of AADT |                  |
|--------|------------------|-----------|------------------|
| 1554   | 1st High Hour    | 12.2%     | 7/20/12 5:00 PM  |
| 1347   | 30th High Hour   | 10.6%     | 7/20/12 2:00 PM  |
| 1247   | 100th High Hour  | 9.8%      | 12/14/12 4:00 PM |
| 1186   | 200th High Hour  | 9.3%      | 11/9/12 4:00 PM  |
| 1142   | 300th High Hour  | 9.0%      | 11/21/12 4:00 PM |
| 1113   | 400th High Hour  | 8.8%      | 11/15/12 4:00 PM |
| 1089   | 500th High Hour  | 8.6%      | 10/25/12 4:00 PM |
| 986    | 1000th High Hour | 7.8%      | 10/26/12 2:00 PM |
|        |                  |           |                  |