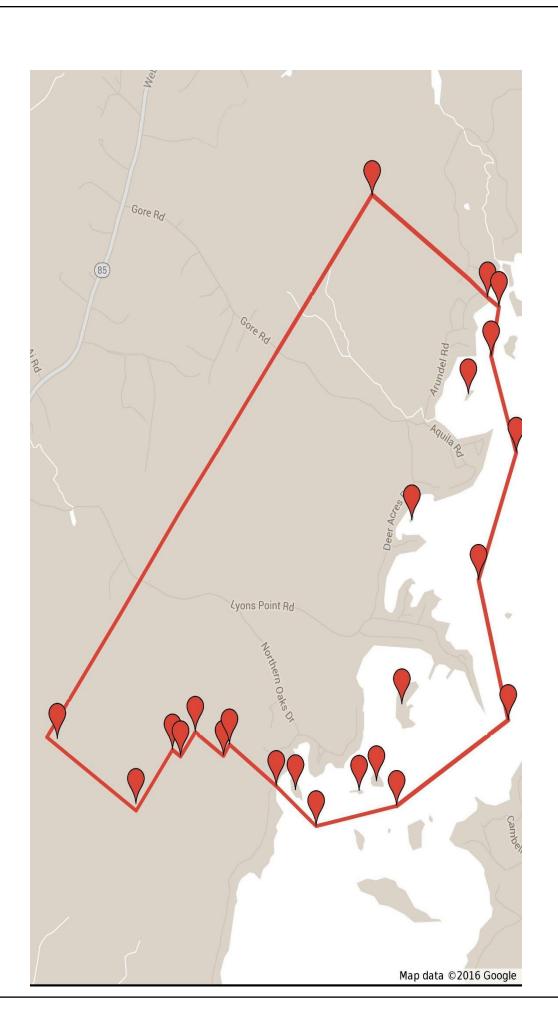

The proposed area of secession encompasses approximately 2.8 square miles and has no geographical joining to Gray. It is land locked by Raymond on one side and Little Sebago Lake on the other. Residents drive down Gore Road or Lyons Point Road to Route 85 through Raymond to get to their destination. The physical disconnectedness of this section of Gray has created a domino effect of problematic issues.

#### III. GEOGRAPHY, HISTORY, AND POPULATION

Gray is located approximately sixteen miles from Portland and is surrounded by the towns of New Gloucester, North Yarmouth, Cumberland, Windham, and Raymond. Little Sebago Lake, formerly known as Little Sebago Pond, is in the northwestern part of the town. The town covers an area approximately 12 miles long by 10 miles wide.