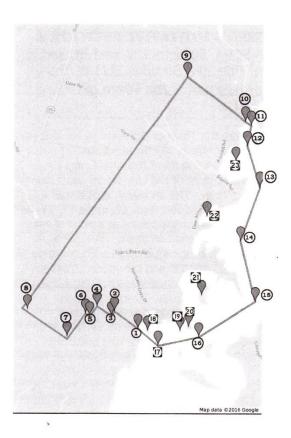

#### VI. MAP AREA OF SECESSION TERRITORY

The delineation of the secession territory to secede from the Town of Gray and to become part of the Town of Raymond, in Cumberland County, State of Maine, will be as follows:

The secession territory lies within the boundaries of the existing municipality of Gray, Cumberland County, and State of Maine and incorporates most of the land on the west side of Little Sebago Lake currently held by the municipality of Gray. The secession territory as a general rule follows preexisting property lot lines in whole or in part from tax maps 17, 23, 24, 31, 32, 39, and 40. The secession territory's south easterly shoreline begins at a point north of Mount Hunger Shores Road in Gray at Latitude 43.879249 and Longitude -70.425595. It then follows the property lines northwest to a point at Latitude 43.880909 and Longitude -70.430374, then northwest in Gray to a point at Latitude 43.880909 and Longitude -70.430374, then northwest in Gray to a point at Latitude 43.880882 and Longitude -70.434255, then northwest in Gray to a point at Latitude 43.881247 and Longitude -70.434975, then south in Gray to a point abutting the Town of Windham at Latitude 43.878246 and Longitude -70.438287, then northwest along the Gray/Windham town line to a point of intersection where the boundaries of the three towns of Gray, Windham, and Raymond meet at Latitude 43.881839 and Longitude -70.445390. From this point, the secession territory will extend northeasterly along the Gray/Raymond town line

to a point at Latitude 43.911726 and Longitude -70.416935. It then goes southeast in Gray following property lines to a point at Latitude 43.906155 and Longitude -70.406509. Here the line will continue in Gray easterly into Little Sebago Lake to a point at Latitude 43.90562 and Longitude -70.40547, then southerly in Little Sebago Lake to a point at Latitude 43.9029 and Longitude-70.40618, then southeasterly in Little Sebago Lake to a point at Latitude 43.89759 and Longitude -70.4039, then southwesterly in Little Sebago Lake to a point at Latitude 43.89059 and Longitude -70.40732, then southwesterly in Little Sebago Lake near Lyons Point to a point at Latitude 43.88287 and Longitude -70.40463, then southwest in Little Sebago Lake near Bass Island to a point at Latitude 43.87814 and Longitude -70.41472, then west in Little Sebago Lake to a point at Latitude 43.87703 and Longitude -70.42199, connecting in a northwesterly line to a point at Latitude 43.879249 Longitude -70.425595. All islands located within the parameters of the Latitudes and Longitudes previously outlined are included in the secession territory. The larger ones are Frog Island at Latitude 43.879013 Longitude -70.423871, Treasure Island at Latitude 43.878979 Longitude -70.418117, Bass Island at Latitude 43.879499 Longitude -70.416547, Bean Island at Latitude 43.883743 Longitude -70.414246, island off Deer Acres at Latitude 43.89387 Longitude -70.41335, and the island in Hayden Bay at Latitude 43.900809 Longitude -70.408252. All points are subject to future verification by instrument survey. Coordinates were obtained through Google Earth. Exterior boundary lines of the secession territory are intended to follow existing boundary lines of the municipalities and interior boundary lines are intended to follow existing property lines as presently delineated on Gray property tax maps 17, 23, 24, 31, 32, 39, and 40, whenever possible. All reference points are provided by Google Mapping satellite services and is offered under the "The Open Data Commons, Open Data Base License." (ODbL)