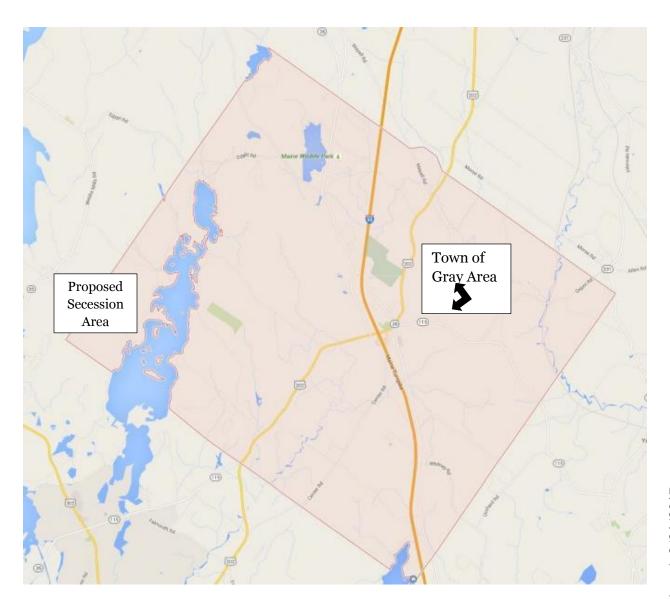

#### VI. MAP AREA OF SECESSION TERRITORY

The delineation of the secession territory to secede from the Town of Gray and to become part of the Town of Raymond, in Cumberland County, State of Maine, will be as follows:

The secession territory lies within the boundaries of the existing municipality of Gray, Cumberland County, and State of Maine and incorporates most of the land on the west side of Little Sebago Lake currently held by the municipality of Gray. The secession territory as a general rule follows preexisting property lot lines in whole or in part from tax maps 17, 23, 24, 31, 32, 39, and 40. The secession territory's south easterly shoreline begins at a point north of Mount Hunger Shores Road in Gray at Latitude 43.879249 and Longitude -70.425595. It then follows the property lines northwest to a point at Latitude 43.880909 and Longitude -70.430374, then northwest in Gray to a point at Latitude 43.880909 and Longitude -70.430374, then northwest in Gray to a point at Latitude 43.880882 and Longitude -70.434255, then northwest in Gray to a point at Latitude 43.881247 and Longitude -70.434975, then south in Gray to a point abutting the Town of Windham at Latitude 43.878246 and Longitude -70.438287, then northwest along the Gray/Windham town line to a point of intersection where the boundaries of the three towns of Gray, Windham, and Raymond meet at Latitude 43.881839 and Longitude -70.445390. From this point, the secession territory will extend northeasterly along the Gray/Raymond town line

to a point at Latitude 43.911726 and Longitude -70.416935. It then goes southeast in Gray following property lines to a point at Latitude 43.906155 and Longitude -70.406509. Here the line will continue in Gray easterly into Little Sebago Lake to a point at Latitude 43.90562 and Longitude -70.40547, then southerly in Little Sebago Lake to a point at Latitude 43.9029 and Longitude-70.40618, then southeasterly in Little Sebago Lake to a point at Latitude 43.89759 and Longitude -70.4039, then southwesterly in Little Sebago Lake to a point at Latitude 43.89059 and Longitude -70.40732, then southwesterly in Little Sebago Lake near Lyons Point to a point at Latitude 43.88287 and Longitude -70.40463, then southwest in Little Sebago Lake near Bass Island to a point at Latitude 43.87814 and Longitude -70.41472, then west in Little Sebago Lake to a point at Latitude 43.87703 and Longitude -70.42199, connecting in a northwesterly line to a point at Latitude 43.879249 Longitude -70.425595. All islands located within the parameters of the Latitudes and Longitudes previously outlined are included in the secession territory. The larger ones are Frog Island at Latitude 43.879013 Longitude -70.423871, Treasure Island at Latitude 43.878979 Longitude -70.418117, Bass Island at Latitude 43.879499 Longitude -70.416547, Bean Island at Latitude 43.883743 Longitude -70.414246, island off Deer Acres at Latitude 43.89387 Longitude -70.41335, and the island in Hayden Bay at Latitude 43.900809 Longitude -70.408252. All points are subject to future verification by instrument survey. Coordinates were obtained through Google Earth. Exterior boundary lines of the secession territory are intended to follow existing boundary lines of the municipalities and interior boundary lines are intended to follow existing property lines as presently delineated on Gray property tax maps 17, 23, 24, 31, 32, 39, and 40, whenever possible. All reference points are provided by Google Mapping satellite services and is offered under the "The Open Data Commons, Open Data Base License." (ODbL)