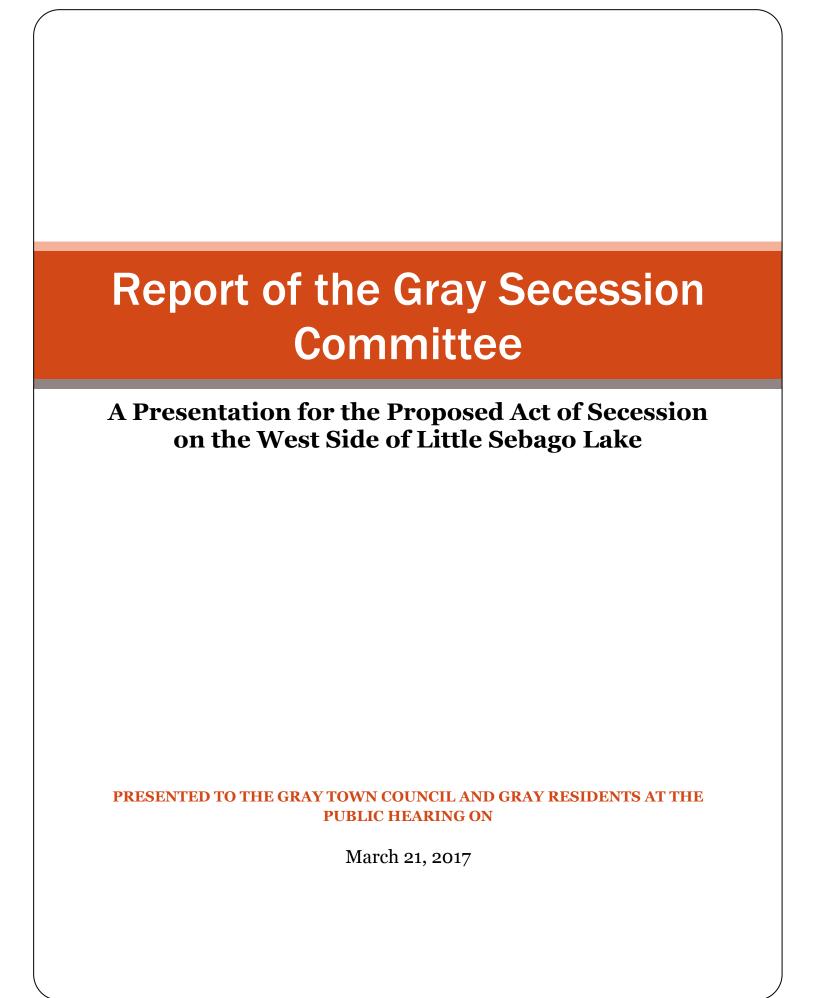

#### VI. MAP AREA OF SECESSION TERRITORY

The delineation of the secession territory to secede from the Town of Gray and to become part of the Town of Raymond, in Cumberland County, State of Maine, will be as follows:

The secession territory lies within the boundaries of the existing municipality of Gray, Cumberland County, and State of Maine and incorporates most of the land on the west side of Little Sebago Lake currently held by the municipality of Gray. The secession territory as a general rule follows preexisting property lot lines in whole or in part from tax maps 17, 23, 24, 31, 32, 39, and 40. The secession territory's south easterly shoreline begins at a point north of Mount Hunger Shores Road in Gray at Latitude 43.879249 and Longitude -70.425595. It then follows the property lines northwest to a point at Latitude 43.880909 and Longitude -70.430374, then northwest in Gray to a point at Latitude 43.880909 and Longitude -70.430374, then northwest in Gray to a point at Latitude 43.880882 and Longitude -70.434255, then northwest in Gray to a point at Latitude 43.881247 and Longitude -70.434975, then south in Gray to a point abutting the Town of Windham at Latitude 43.878246 and Longitude -70.438287, then northwest along the Gray/Windham town line to a point of intersection where the boundaries of the three towns of Gray, Windham, and Raymond meet at Latitude 43.881839 and Longitude -70.445390. From this point, the secession territory will extend northeasterly along the Gray/Raymond town line

to a point at Latitude 43.911726 and Longitude -70.416935. It then goes southeast in Gray following property lines to a point at Latitude 43.906155 and Longitude -70.406509. Here the line will continue in Gray easterly into Little Sebago Lake to a point at Latitude 43.90562 and Longitude -70.40547, then southerly in Little Sebago Lake to a point at Latitude 43.9029 and Longitude-70.40618, then southeasterly in Little Sebago Lake to a point at Latitude 43.89759 and Longitude -70.4039, then southwesterly in Little Sebago Lake to a point at Latitude 43.89059 and Longitude -70.40732, then southwesterly in Little Sebago Lake near Lyons Point to a point at Latitude 43.88287 and Longitude -70.40463, then southwest in Little Sebago Lake near Bass Island to a point at Latitude 43.87814 and Longitude -70.41472, then west in Little Sebago Lake to a point at Latitude 43.87703 and Longitude -70.42199, connecting in a northwesterly line to a point at Latitude 43.879249 Longitude -70.425595. All islands located within the parameters of the Latitudes and Longitudes previously outlined are included in the secession territory. The larger ones are Frog Island at Latitude 43.879013 Longitude -70.423871, Treasure Island at Latitude 43.878979 Longitude -70.418117, Bass Island at Latitude 43.879499 Longitude -70.416547, Bean Island at Latitude 43.883743 Longitude -70.414246, island off Deer Acres at Latitude 43.89387 Longitude -70.41335, and the island in Hayden Bay at Latitude 43.900809 Longitude -70.408252. All points are subject to future verification by instrument survey. Coordinates were obtained through Google Earth. Exterior boundary lines of the secession territory are intended to follow existing boundary lines of the municipalities and interior boundary lines are intended to follow existing property lines as presently delineated on Gray property tax maps 17, 23, 24, 31, 32, 39, and 40, whenever possible. All reference points are provided by Google Mapping satellite services and is offered under the "The Open Data Commons, Open Data Base License." (ODbL)