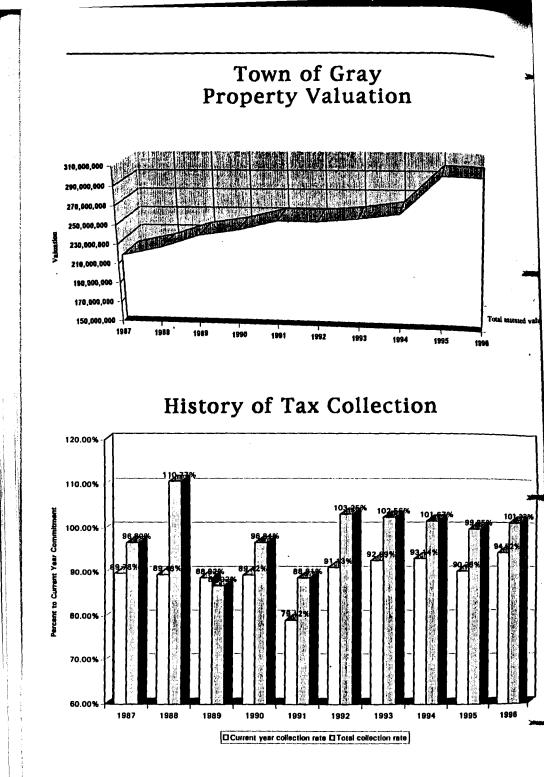

Comparative Tax Collections for the end of the fiscal year 1996 is 94.5% as compared to 92.7% at the close of June 30, 1995.

The Town has not borrowed in anticipation of the receipt of real estate taxes (TAN) for fiscal year 1996 and has not borrowed any Tax Anticipation Notes since 1991.