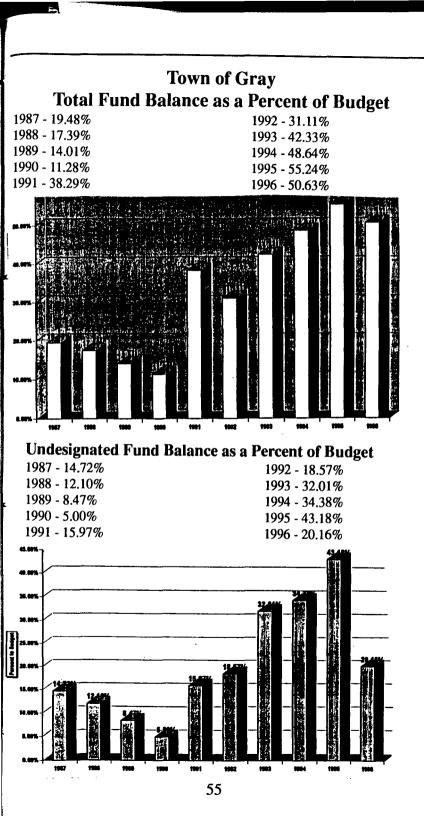

7765.43     | . 00 | . 00 | 8111.80    | -346.37    | 7955    | 7371    | 101        |
| OO10 LIBRARY              | 5290. 63        | . 00 | 5290.63     | . 00 | . 00 | 5036.54    | 254.09     | . 4974  | 3867    | 95         |
| 0011 RETIREMENT           | 33066.08        | . 00 | 33066.08    | . 00 | .00  | 32937.57   | 128.51     | 31596   | 26969   | 39         |
| Department 1900 Totals    | 197828.90       | . 00 | 197828.90   | . 00 | . 00 | 183900.02  | 13928.88   | 177478  | 168181  | n          |
| GRAND TOTALS              | 2242533. 93     | . 00 | 2242533. 93 | . 00 | .00  | 2274327.68 | -31793. 75 | 2029423 | 1844113 | 101        |
|                           |                 |      |             |      |      |            |            |         |         |            |





# **INDEPENDENT AUDITOR'S REPORT**

Town Council Town of Gray, Maine:

We have audited the accompanying general purpose financial statements of the Town of Gray, Maine as of, and for the year ended June 30, 1996 as listed in the table of contents. These general purpose financial statements are the responsibility of Town of Gray, Maine's management. Our responsibility is to express an opinion on these general purpose financial statements based on our audit.

We conducted our audit in accordance with generally accepted auditing standards and Government Auditing Standards issued by the Comptroller General of the United States. Those standards require that we plan and perform the audit to obtain reasonable assurance about whether the general purpose financial statements are free of material