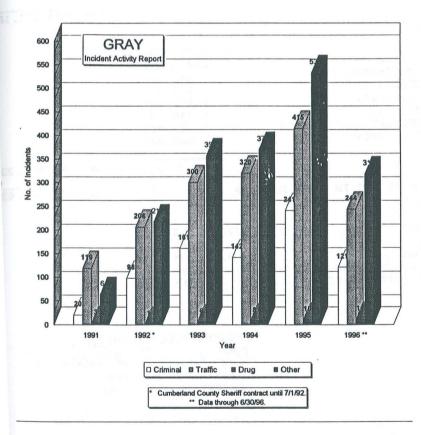

## **Report of the Maine State Police**

Please find enclosed a Maine State Police Annual report for the Town of Gray from July 1, 1995 to June 30, 1996. Citizen and State Police related police services have increased approximately 19% over the previous year of 94-95.