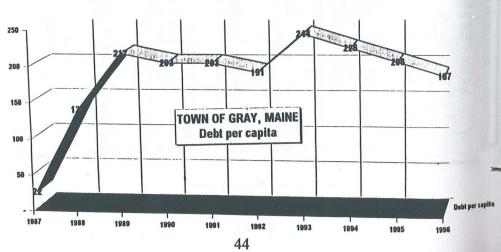

| 1388339.96                                                             | 1178265.00                                     | -210074.96                                        | 117.832             |

led v

## **General Fund Revenues 1995-96**

14

Other 6.11%

53.12%

Licenses & Permits .68% Inter governmental 5.98% Charges for services 1.86% Interest earned 2.17% Other Revenue .040% Taxes 88.92%

# **General Fund Expenditures 1995-96**

.21%

1 Mana

Education 53.12% Tax Abatements .07% Other 6.11% Debt service 2.95% Capital outlay 2.74% General Government 8.38% Portection 6.21% Public Works 14.26% County Tax 4.50% Recreation 1.69%

Town of Gray - Debt per capita



# **APPROPRIATION CONTROL REPORT**

|                                      | Appropriations |          |           |        | nded | Unencumb  | \$ Expended |         |        |   |
|--------------------------------------|----------------|----------|-----------|--------|------|-----------|-------------|---------|--------|---|
| Description                          | Initial        | Adjusted | Corrected | Encumb | A/P  | Paid      | Balance     | Last Yr | Yr Bef |   |
|                                      | **********     |          |           | ****** |      |           |             |         |        |   |
| artment 0100 ADMI                    | NISTRATION     |          |           |        |      |           |             |         |        |   |
| 6 MMA DUES