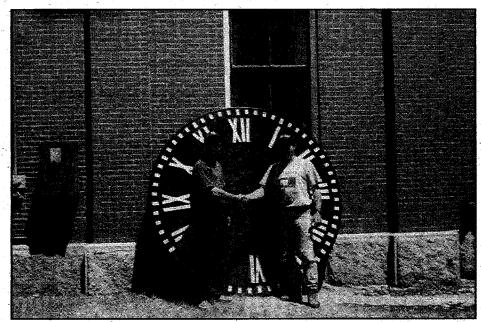

Improvement Program and Road Repaving Program;

- Parks and Recreation installation of Volley Ball Court
- Continuous upgrade of computerized automobile excise tax;

Mae Beck

Helen Davis

The Pennell Clock Restoration Committee completed its work to raise \$50,000.00 and repair the Pennell Clock. The Committee:

Donna Hill, Co-Chair Karen Taylor Yvonne Wilkinson, Co-Chair Cathy Curtis

Margaret Sawyer Jane Barton Ronald Blais

Wilma Wilkinson Louise Knapp **Audrey Burns** 

This Committee completed this extraordinary work in a short time period. The Townspeople should be proud of the Committee's achievements and their capacity to raise the necessary funds to complete this project. On July 19, the E. Howard timepiece bell was rung. This project landmarks the essential Village Center concept. The completion of the Village Center and sidewalk improvements will provide enhanced pedestrian access to the Village Center.