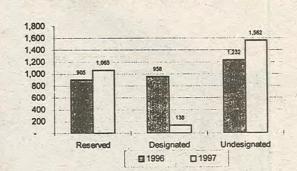

r was \$12,222 higher than in 1996 although the amounts were relatively small.
- Deferred taxes represent taxes still unpaid 60 days after the end of the year. This amount was reduced from \$274M to \$245M, a reduction of \$29,000.
- All other liabilities decreased by approximately \$9,000. Most of these liabilities are for accrued vacation and sick leave.

#### SUMMARY OF SIGNIFICANT CHANGES

- Reserved fund balances increased by \$150,000 from \$905M to \$1,063M. Over half of these reserves are for fire, rescue, and landfill projects
- Designated fund balance declined by \$819M from 1996 to 1997. The balance at 6/30/96 was \$957,511 and at 6/30/97 was \$138,438.
- Undesignated fund balance increased from \$1,232,254 to \$1,561,579, an increase of \$329,325.

# **GENERAL FUND BALANCES**



### **REVENUES**

| Budget    | Actual                                                      | Variance                                                                                                     |
|-----------|-------------------------------------------------------------|--------------------------------------------------------------------------------------------------------------|
| 4,807,249 | 4,836,249                                                   | 29,000                                                                                                       |
| 640,000   | 747,547                                                     | 107,547                                                                                                      |
| 270,000   | 337,019