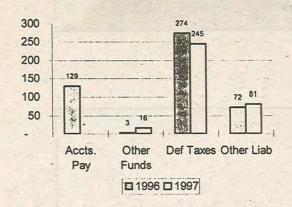

For the Fiscal Year ending June 30, 1997, the ending cash balance was \$1,600,000.00 as compared to \$2,144,524.04, for Fiscal Year June 30, 1996. There was zero [0] Accounts Payable ending June 30, 1997, as compared to \$128,916.00 for fiscal year ending 1996.

Outstanding taxes at June 30, 1997, are \$247,675.00 as compared to \$257,206.00 at June 30, 1996.

Comparative tax collections for the end of the fiscal year 1997 is 95.7% as compared to 94.5% at June 30, 1996.