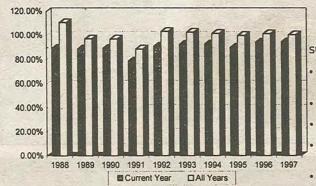

Outstanding taxes at June 30, 1997, are \$247,675.00 as compared to \$257,206.00 at June 30, 1996.

Comparative tax collections for the end of the fiscal year 1997 is 95.7% as compared to 94.5% at June 30, 1996.