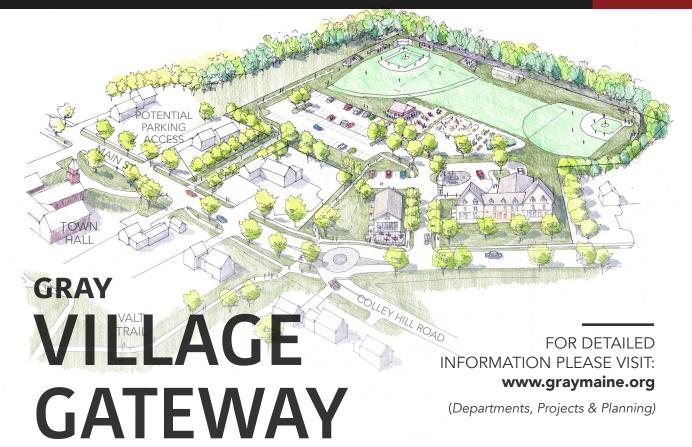

## SHAPING GRAY'S FUTURE, TOGETHER

The Town of Gray has a unique opportunity to specifically bring the vision of our Comprehensive Plan to life by acquiring a key 7-acre parcel located at the center of town.

The Village Gateway Project could revitalize Gray by creating a livelier, more attractive and safer village hub for residents of all ages, along with numerous potential economic and lifestyle benefits for our whole community.

Gray residents can take the first step toward a better village through support of the acquisition of the strategic "Hamilton Parcel" by voting on referendum warrant articles #10 and #11 on June 8th.

Rendering shown is conceptual and intended only to present "potential uses as a vision" for future study of a Village Gateway Project.